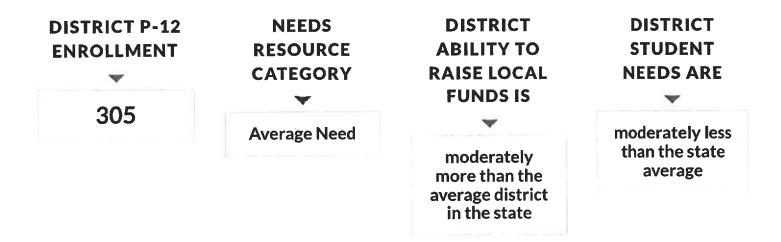

RTY SCHOOLS | 43,397  | 8,936    | 21%                                             |
| STATEWIDE LOW-POVERTY SCHOOLS  | 60,417  | 1,216    | 2%                                              |

© COPYRIGHT NEW YORK STATE EDUCATION DEPARTMENT, ALL RIGHTS RESERVED.

THIS DOCUMENT WAS CREATED ON: APRIL 23, 2024, 1:21 PM EST

# MENANDS UFSD

2021-22 School Year Financial Transparency Report

### **MENANDS SCHOOL**

Type: Elementary

The tables below display per pupil expenditures for charter schools, traditional public schools, as well as district averages that may be higher or lower than an individual school.

All amounts shown on this report (except exclusions) are per pupil of the entire school or district, unless otherwise noted.

**Business Rules** 

# Economic and Student Characteristics



# **Student Demographics**

| Enrollment                 | MENANDS UFSD | MENANDS SCHOOL |
|----------------------------|--------------|----------------|
| All Students               | 305          | 305            |
| Economically Disadvantaged | 44%          | 44%            |
| Students with Disabilities | 14%          | 14%            |
| English Language Learners  | 10%          | 10%            |

| Staffing Profile                                 | MENANDS UFSD | MENANDS SCHOOL |
|--------------------------------------------------|--------------|----------------|
| Student-to-Teacher Ratio                         | 11           | 11             |
| Teachers with Fewer than 4 years of Experience % | 7%           | 7%             |
| Teachers with 4-20 Years of Experience %